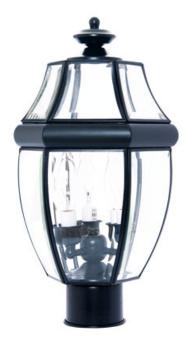

## **PRODUCT DESCRIPTION**

South Park is a traditional, early American style collection from Maxim Lighting International available in multiple finishes with Clear glass.

### **LAMPING**

INPUT VOLTAGE : 120V

: 3 x 40W Incandescent E12 Candelabra , 120W Total

**BULB INCLUDED** : (Not Included)

DIMMABLE : Yes

### **FINISHES OPTION**

Black (BK)

Burnished (BU)

# **GLASS**

Clear CL