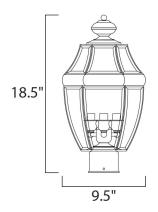

### **MEASUREMENTS**

: 9.5" L x 9.5" W x 18.5" H DIMENSION

: 5.28 lb HANGING WEIGHT